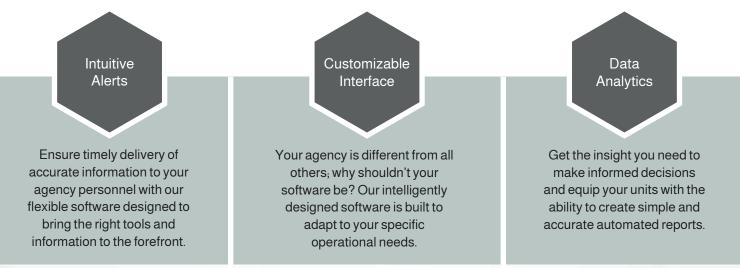

#### Improve Interoperability

Move work from agency to agency, center to center, seamlessly and quickly with enhanced tools and customizability.

#### Modernize Operations

EFORCE<sup>®</sup> CAD is lightning fast, connected, and simple to update, so your agency will always have the latest tools at your disposal.

#### Improve Employee Satisfaction

Uncomplicated, efficient, and user-centric. The most user-friendly software available, means it is simple to train and use by your entire staff!